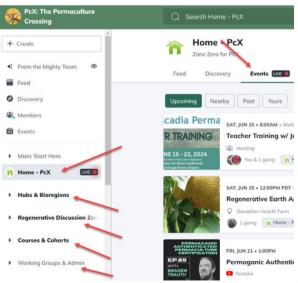

#### A Permaculture Social Media Site

The Permaculture Crossing (PcX) is a FREE social media site run by, for, and with permaculturists. No pay-to-play incentives like other platforms.

**Free Teaching & Promotional Materials** Once you are a member of the PcX, you will have access to tons of free images and files for your teaching, community building, and/or permaculture business endeavors.

#### What you will find on PcX

#### A Bioregions and Hubs

Spaces to networks with and support like-minded folks in your bioregion. Don't see yours represented? We are happy to set up bioregional discussion hubs if you're willing to organize and moderate!

#### ř Courses

As of Spring 2024, we are beginning to roll out our course delivery platform, with courses for newbies as well as seasoned professionals and PDC holders.

#### Y Regenerative Discussion Zones

Public spaces to contribute and connect, based on your passions and interests, e.g. Right Livelihood and a Community Building Network. If you're keen to organize a new space, just let us know!

#### 🚯 Create your own Spaces!

We're glad to have new moderators for free public spaces. AND you can purchase plans from us to host your own courses and create paid content that generates income for you. Check out our pricing plans page for details.